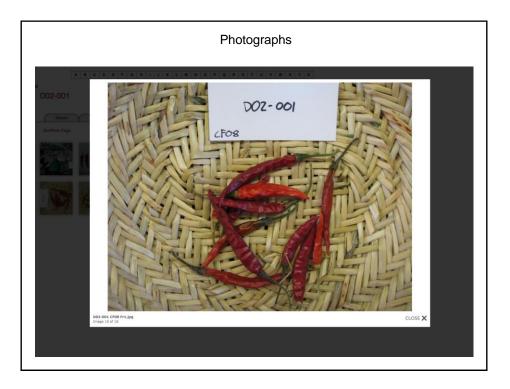

| INFORMATION FORM                                                                                                                                                                                                                           | PHOTOGRAPHING CORN                                                                                                                                                                                                                                                                                                                                                                                                   | SAMPLE PHOTOS |
|--------------------------------------------------------------------------------------------------------------------------------------------------------------------------------------------------------------------------------------------|----------------------------------------------------------------------------------------------------------------------------------------------------------------------------------------------------------------------------------------------------------------------------------------------------------------------------------------------------------------------------------------------------------------------|---------------|
| Please fill out the following questions<br>for each corn variety that you grow.<br>When applicable, all measurements<br>should be metric. Weight can be in<br>lbs. as it's easily converted to grams or<br>kilos.<br>CATALOC NO/CROP NAME: | Getting get good photographs of plants in<br>the field can be difficult. Mostly what we're<br>looking for with corn is some sense of the<br>overall plant, the car and color of the<br>kernels and any other interesting<br>features. At right are several examples to<br>help you best document each variety you<br>grow. If you're growing more than one<br>corn variety, be sure to label each photo-             |               |
| Date planted:<br>Date transplanted into garden<br>(if applicable):<br>Date of 1° germination:                                                                                                                                              | graph with the catalog name and number.<br>If you're only growing one variety, it's still<br>a good idea, but less critical. A ruler helps<br>give scale to your photograph and is an<br>important feature for NS/S. If possible, be<br>sure to include <b>something for scale</b> in cach<br>photograph—a yard/meter stick, shovel,<br>person, etc. for vhole plants a ruler,<br>business card, etc. for close-upa. |               |
| No. seeds planted:<br>No. seeds germinated (date):                                                                                                                                                                                         | If you don't have a good meter stick, a<br>person standing near the corn is a good<br>way to "measure" plant height. Be sure to<br>provide us with the person's height!                                                                                                                                                                                                                                              | First 82      |
| Did the crop receive full sun, partial<br>sun, or full shade?                                                                                                                                                                              | Photo-documentation of the ears is<br>extremely important for maize—it shows<br>both kernel color but also the general size<br>and shape of the ears, both important in<br>determining which race of maize an<br>accession belongs to.                                                                                                                                                                               |               |