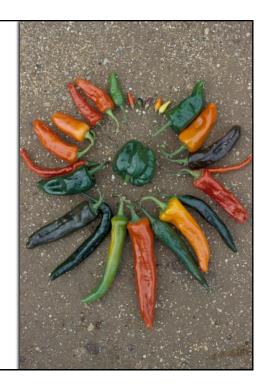

## NS/S Seed Bank Collection

- 1,900 accessions, 100 species
- Agricultural and ethnobotanical legacies of over 50 indigenous peoples
- Over past decade have distributed ~25,000 seed packets/year (now ~70,000/year)
  - ✤ 25% returned to indigenous farmers
- \* Consists largely of landrace/local varieties
- Increasing global importance due to climate change
- Expanding scope to include material from outside region
- Actively working on IPR/benefits sharing