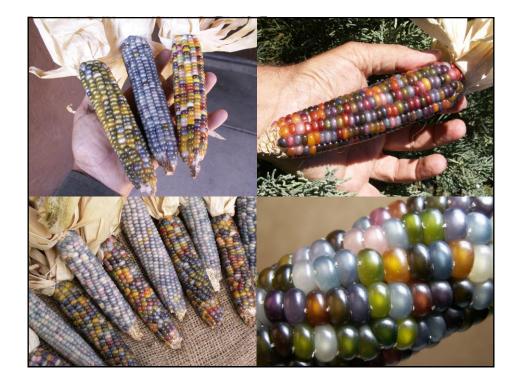

| INFORMATION FORM                                                                                                                                                                                                                           | PHOTOGRAPHING CORN                                                                                                                                                                                                                                                                                                                                                                                                   | SAMPLE PHOTOS |
|--------------------------------------------------------------------------------------------------------------------------------------------------------------------------------------------------------------------------------------------|----------------------------------------------------------------------------------------------------------------------------------------------------------------------------------------------------------------------------------------------------------------------------------------------------------------------------------------------------------------------------------------------------------------------|---------------|
| Please fill out the following questions<br>for each corn variety that you grow.<br>When applicable, all measurements<br>should be metric. Weight can be in<br>lbs. as it's easily converted to grams or<br>kilos.<br>CATALOC NO/CROP NAME: | Getting get good photographs of plants in<br>the field can be difficult. Mostly what we're<br>looking for with corn is some sense of the<br>overall plant, the car and color of the<br>kernels and any other interesting<br>features. At right are several examples to<br>help you best document each variety you<br>grow. If you're growing more than one<br>corn variety, be sure to label each photo-             |               |
| Date planted:<br>Date transplanted into garden<br>(if applicable):<br>Date of 1° germination:                                                                                                                                              | graph with the catalog name and number.<br>If you're only growing one variety, it's still<br>a good idea, but less critical. A ruler helps<br>give scale to your photograph and is an<br>important feature for NS/S. If possible, be<br>sure to include <b>something for scale</b> in cach<br>photograph—a yard/meter stick, shovel,<br>person, etc. for vhole plants a ruler,<br>business card, etc. for close-upa. |               |
| No. seeds planted:<br>No. seeds germinated (date):                                                                                                                                                                                         | If you don't have a good meter stick, a<br>person standing near the corn is a good<br>way to "measure" plant height. Be sure to<br>provide us with the person's height!                                                                                                                                                                                                                                              | First 82      |
| Did the crop receive full sun, partial<br>sun, or full shade?                                                                                                                                                                              | Photo-documentation of the ears is<br>extremely important for maize—it shows<br>both kernel color but also the general size<br>and shape of the ears, both important in<br>determining which race of maize an<br>accession belongs to.                                                                                                                                                                               |               |