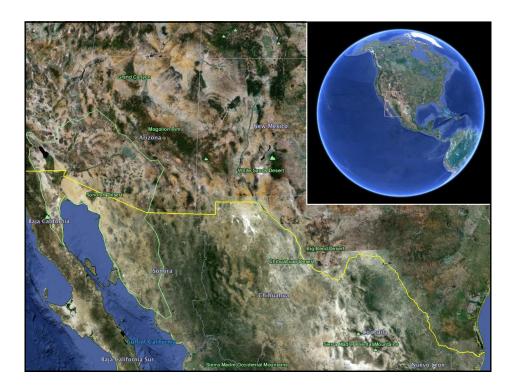

- \* NGO founded in 1983 in Tucson, USA
- Conserves, documents and promotes local crop varieties and wild relatives in the Greater Southwest region
- In situ, ex situ, and cultural conservation programs
- Works toward regional food security, sovereignty and resiliency
  - High rates of food insecurity
  - + High rates of farmland degradation
  - Pending critical water shortages
  - Rapidly growing populations
  - Reliant on fragile supply lines
  - At the frontlines of climate change