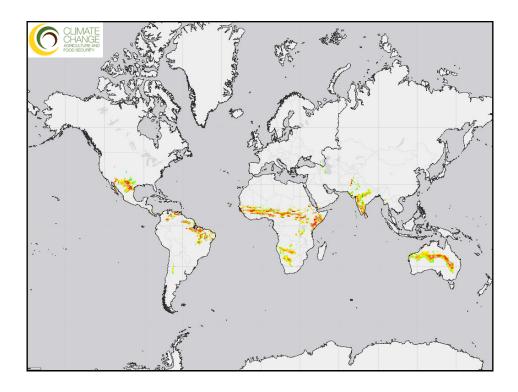

- \* NGO founded in 1983 in Tucson, USA
- Conserves, documents and promotes local crop varieties and wild relatives in the Greater Southwest region
- In situ, ex situ, and cultural conservation programs
- Works toward regional food security, sovereignty and resiliency
  - High rates of food insecurity
  - + High rates of farmland degradation
  - Pending critical water shortages
  - Rapidly growing populations
  - Reliant on fragile supply lines
  - At the frontlines of climate change