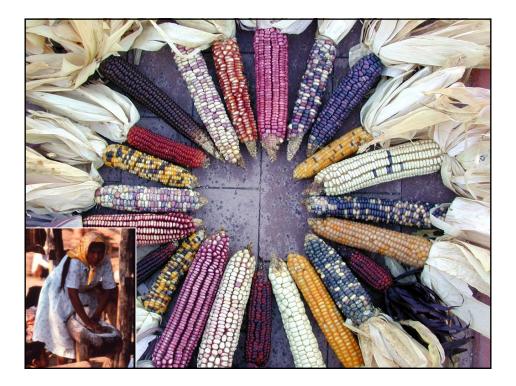

## NS/S Seed Bank Collection

- 1,900 accessions, 100 species
- Agricultural and ethnobotanical legacies of over 50 indigenous peoples
- Over past decade have distributed ~25,000 seed packets/year (now ~70,000/year)
  - ✤ 25% returned to indigenous farmers
- \* Consists largely of landrace/local varieties
- Increasing global importance due to climate change
- Expanding scope to include material from outside region
- Actively working on IPR/benefits sharing