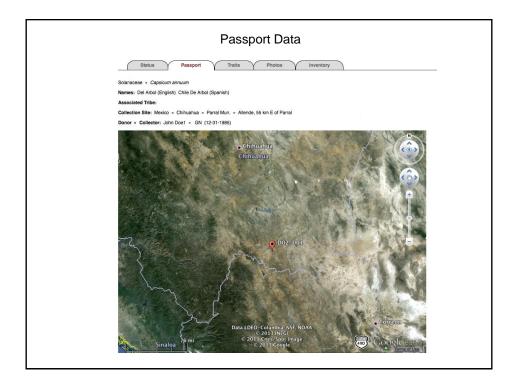

| ADAPTS                       |                                     | the Adaptive Drylands Agriculture Portal for The Southwest                                                                                |                            |  |  |  |  |
|------------------------------|-------------------------------------|-------------------------------------------------------------------------------------------------------------------------------------------|----------------------------|--|--|--|--|
| enter search term            | Modify Search                       |                                                                                                                                           |                            |  |  |  |  |
| Browse All . Advanced Search |                                     |                                                                                                                                           |                            |  |  |  |  |
| B01-003                      | Advanced Search                     | 1                                                                                                                                         |                            |  |  |  |  |
| B02-001                      | Use the fields below to search the  | Use the fields below to search the Native Seeds/SEARCH seed bank collection. You may fill out as many fields as you'd like to refine your |                            |  |  |  |  |
| BB01-002                     | search. The search will return acce | search. The search will return accessions matching all of the entered values. Exact matches are not required except where noted.          |                            |  |  |  |  |
| C02-005                      | General                             | Coneral                                                                                                                                   |                            |  |  |  |  |
| C04-001                      | General                             |                                                                                                                                           |                            |  |  |  |  |
| CC02-003                     | Crop Type ?                         | Associated Culture ?                                                                                                                      | Accession Number ?         |  |  |  |  |
| D01-005                      | enter crop type                     | enter associated culture                                                                                                                  | enter accession number     |  |  |  |  |
| D01-007                      |                                     |                                                                                                                                           |                            |  |  |  |  |
| D01-008                      | Catalog Number ?                    | Catalog Name ?                                                                                                                            | Sample ID ?                |  |  |  |  |
| D01-010                      | enter catalog number                | enter catalog name                                                                                                                        | enter sample ID            |  |  |  |  |
| D01-011                      |                                     |                                                                                                                                           |                            |  |  |  |  |
| D01-023                      | Taxonomy                            |                                                                                                                                           |                            |  |  |  |  |
| D02-003                      | Family ?                            | Genus ?                                                                                                                                   | Species ?                  |  |  |  |  |
| D02-030                      | enter family                        | enter genus                                                                                                                               | enter species              |  |  |  |  |
| D02-046                      | enterramily                         | enter genus                                                                                                                               | enter species              |  |  |  |  |
| E01-001                      |                                     |                                                                                                                                           |                            |  |  |  |  |
| E01-016                      | Collection Localities               | 3                                                                                                                                         |                            |  |  |  |  |
| E01-018                      | Country ?                           | State ?                                                                                                                                   | City or Place ?            |  |  |  |  |
|                              | enter country                       | enter state                                                                                                                               | enter city                 |  |  |  |  |
|                              | Distance from Address ?             |                                                                                                                                           |                            |  |  |  |  |
|                              | 000                                 | 1000                                                                                                                                      | 3584 E River Rd, Tucson AZ |  |  |  |  |
|                              | Within                              | miles and ft. of                                                                                                                          | SOUTE THEI THE THE THE THE |  |  |  |  |
|                              | Search                              |                                                                                                                                           |                            |  |  |  |  |
|                              |                                     |                                                                                                                                           |                            |  |  |  |  |