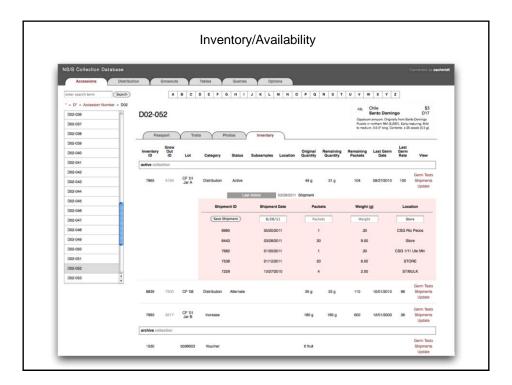

## NS/S Seed Bank Collection

- 1,900 accessions, 100 species
- Agricultural and ethnobotanical legacies of over 50 indigenous peoples
- Over past decade have distributed ~25,000 seed packets/year (now ~70,000/year)
  - ✤ 25% returned to indigenous farmers
- \* Consists largely of landrace/local varieties
- Increasing global importance due to climate change
- Expanding scope to include material from outside region
- Actively working on IPR/benefits sharing