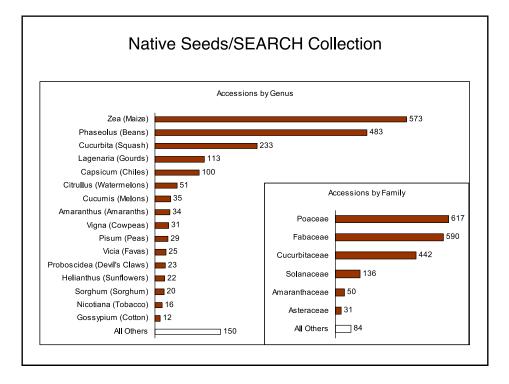

## NS/S Seed Bank Collection

- 1,900 accessions, 100 species
- Agricultural and ethnobotanical legacies of over 50 indigenous peoples
- Over past decade have distributed ~25,000 seed packets/year (now ~70,000/year)
  - ✤ 25% returned to indigenous farmers
- \* Consists largely of landrace/local varieties
- Increasing global importance due to climate change
- Expanding scope to include material from outside region
- Actively working on IPR/benefits sharing