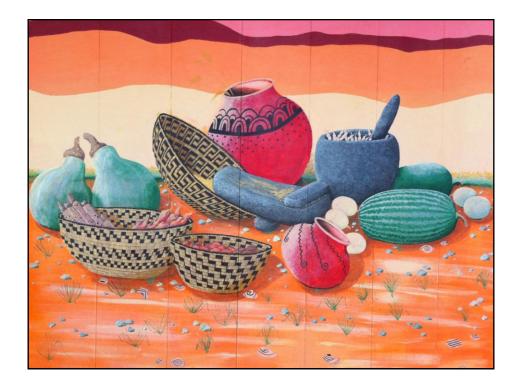

## NS/S Seed Bank Collection

- 1,900 accessions, 100 species
- Agricultural and ethnobotanical legacies of over 50 indigenous peoples
- Over past decade have distributed ~25,000 seed packets/year (now ~70,000/year)
  - ✤ 25% returned to indigenous farmers
- \* Consists largely of landrace/local varieties
- Increasing global importance due to climate change
- Expanding scope to include material from outside region
- Actively working on IPR/benefits sharing