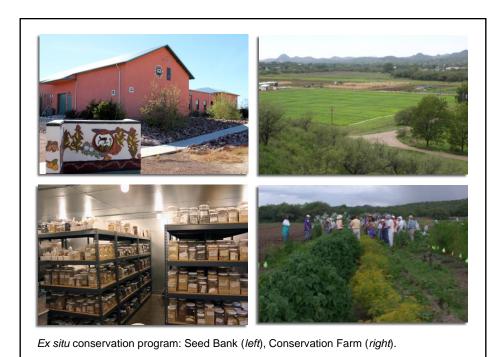

## NS/S Seed Bank Collection

- 1,900 accessions, 100 species
- Agricultural and ethnobotanical legacies of over 50 indigenous peoples
- Over past decade have distributed ~25,000 seed packets/year (now ~70,000/year)
  - ✤ 25% returned to indigenous farmers
- \* Consists largely of landrace/local varieties
- Increasing global importance due to climate change
- Expanding scope to include material from outside region
- Actively working on IPR/benefits sharing